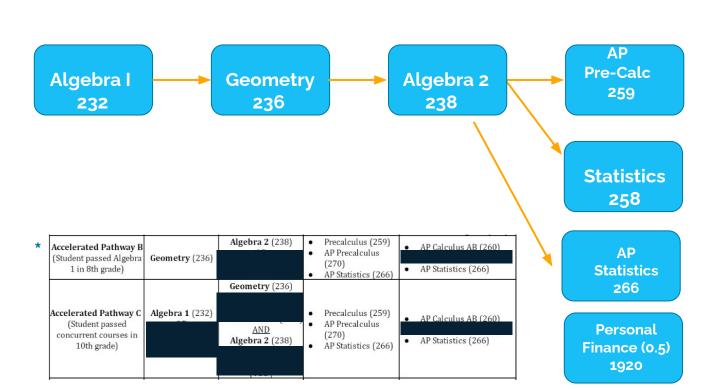

# Hope High School - Course Sequences '24-'25

Confidential Working Document Draft §RIGL 38-2-2(4)(E),(K)



ELA/ELD



# Mathematics9th Grade\*10th Grade11th Grade



12th Grade



## **Social Studies**





# Physical Education/Health

11th Grade

12th Grade



**10th Grade** 

9th Grade

# Visual Arts



# **Performing Arts**



## **CTE Pathways**

**Visual Arts** 





**Film Production** 











#### 12th Grade

#### Redesign Course Trajectory for Class of 2028

| Visual Art                                                  |                                                                                                                                                                    | CTE Visual Arts                                                                                                                            |